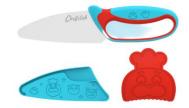

[4/F DeBang Building No.108 Jinghua Road Ningbo Zhejiang China]

declares that the product described below:

Product details: 614532 child kinfe set Blue +red

Product designation order Number YUU0224052

Complies with the requirements European Regulation (EC) No 1935/2004 as well as Regulations on Plastic materials 1012011, both in their relevant versions.